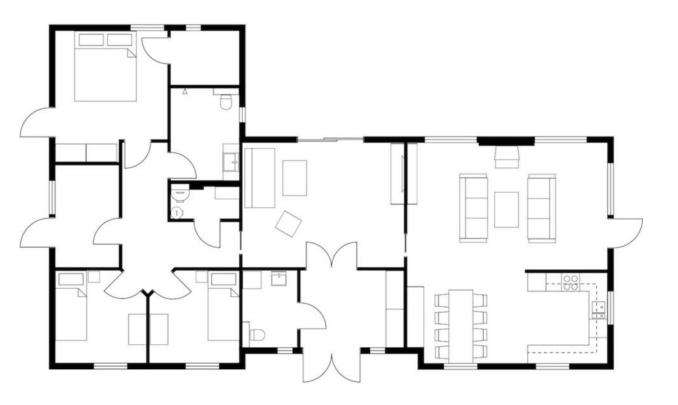

ther leads to a conservatory area. Upstairs can be found three bedrooms and a family bathroom. Outside is the benefit of off road parking, front and rear gardens.

Lounge 16' 1" max x 12' 11" max ( 4.90m max x 3.94m max )

With double glazed window to the front, archway leading to the dining area, fireplace, under stairs cupboard, stairs leading to the first floor.

Kitchen / Diner 16' 1" max x 10' 4" max ( 4.90m max x 3.15m max )

Open plan kitchen diner, accessed via archway from the lounge and is open plan to the conservatory. Fitted kitchen with wall and base units, work surfaces, part tiling, sink/drainer, washing machine and dishwasher.

Conservatory 9' 5" x 7' 10" ( 2.87m x 2.39m )

With doors leading to the rear garden, open plan to the dining area, tiled flooring.

## Floor Plan