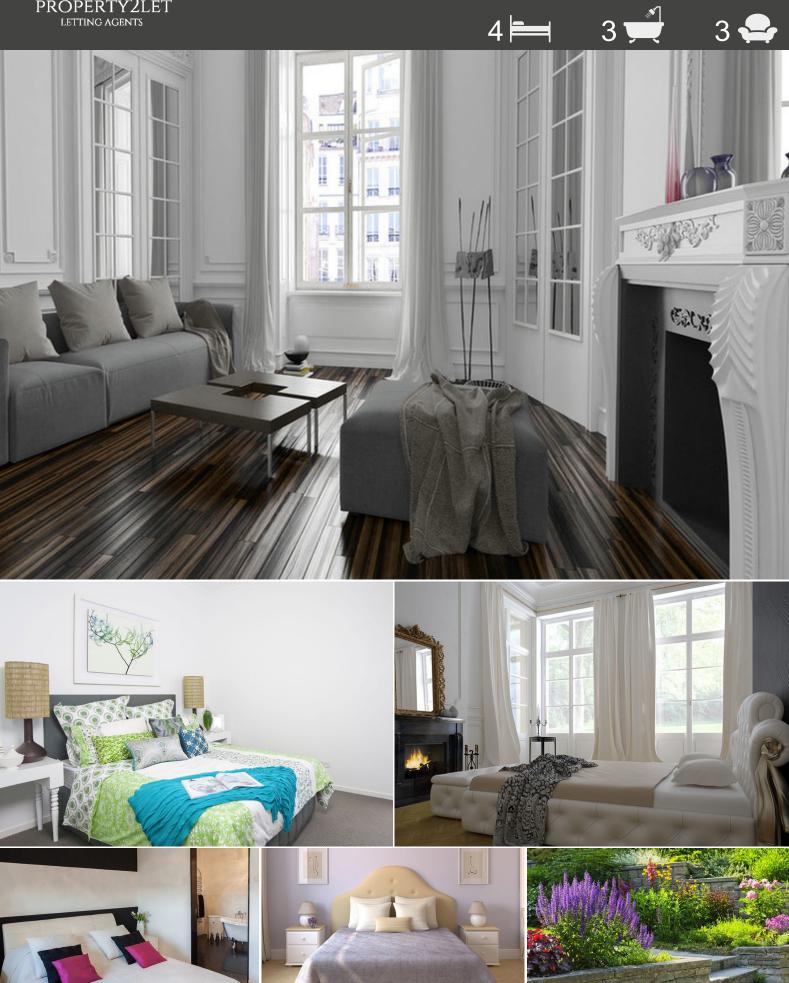

## **Features**

- Large Rooms
- Luxury Bathroom
- Close To Town

- Fully Fitted Kitchen
- Large Garden
- Local Schools

## Description

We are pleased to present this stunning semi detached property set in the popular location of Willesden, close to motorway links, local shopping centre, and bus routes. Comprising of, open planned lounge- open to the kitchen/diner which further leads to a conservatory area. Upstairs can be found three bedrooms and a family bathroom. Outside is the benefit of off road parking, front and rear gardens.

Lounge 16' 1" max x 12' 11" max ( 4.90m max x 3.94m max )

With double glazed window to the front, archway leading to the dining area, fireplace, under stairs cupboard, stairs leading to the first floor.

Kitchen / Diner 16' 1" max x 10' 4" max ( 4.90m max x 3.15m max )

Open plan kitchen diner, accessed via archway from the lounge and is open plan to the conservatory. Fitted kitchen with wall and base units, work surfaces, part tiling, sink/drainer, washing machine and dishwasher.

Conservatory 9' 5" x 7' 10" ( 2.87m x 2.39m )

With doors leading to the rear garden, open plan to the dining area, tiled flooring.